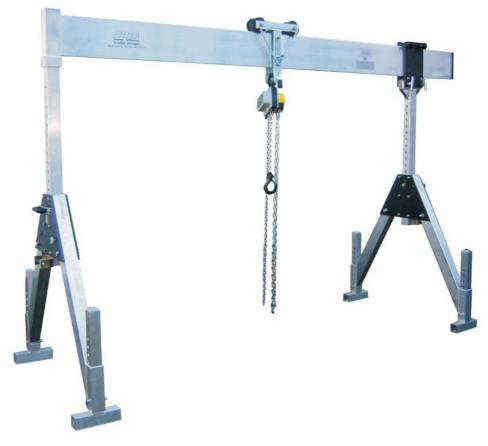

# **Quick-mounting Aluminium gantry crane**

## The well proven disassembling crane for mobile use

### Mounted in only 5 minutes by one operator

- 1. Stick the two aluminium support ends one after the other on both side stands.
- 2. Move the supports, insert the bolts